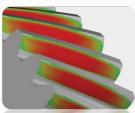

## Convoloid®, in certain applications, gives 10 to 50% (or more) power density over Involute.