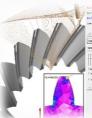

## Convoloid®, in certain applications, gives 10 to 50% (or more) power density over Involute.