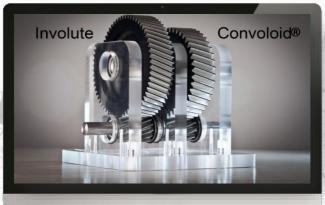

## Convoloid®, in certain applications, gives 10 to 50% (or more) power density over Involute.